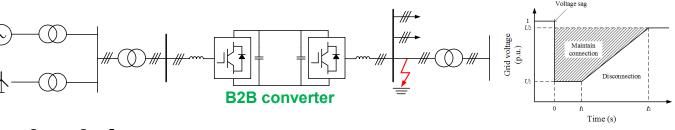

#### **Motivation**

- Grid Support: grid inverters are unable to source large current during grid fault.
- Stress Management: there is no coordinated stress management strategy.