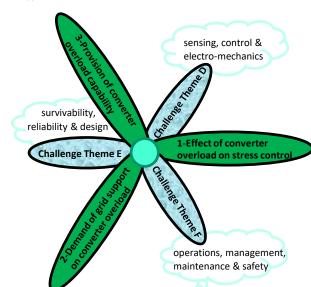

### Methodology

- WP1. Model building and identification of critical scenarios.
- > WP2. Optimized short term overloading in power electronic control.
- WP3. Power module design for short term overload capability.